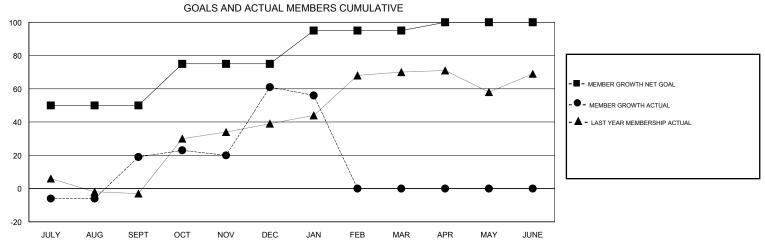

## TERESA MANN **LOCATION THAILAND GMT CA** Clubs Members RESULTS FOR 2017-2018 RESULTS FOR 2017-2018 NEW CLUB GOAL NEW CLUBS DROPPED CLUBS MEMBER GROWTH NET MEMBER GROWTH DROPPED QUARTER QUARTER GOAL ACTUAL MEMBERS ACTUAL (including transfers) 0 50 55 34 JULY/AUG/SEPT JULY/AUG/SEPT 0 25 62 18 OCT/NOV/DEC OCT/NOV/DEC 0 0 0 20 5 8 JAN/FEB/MAR JAN/FEB/MAR